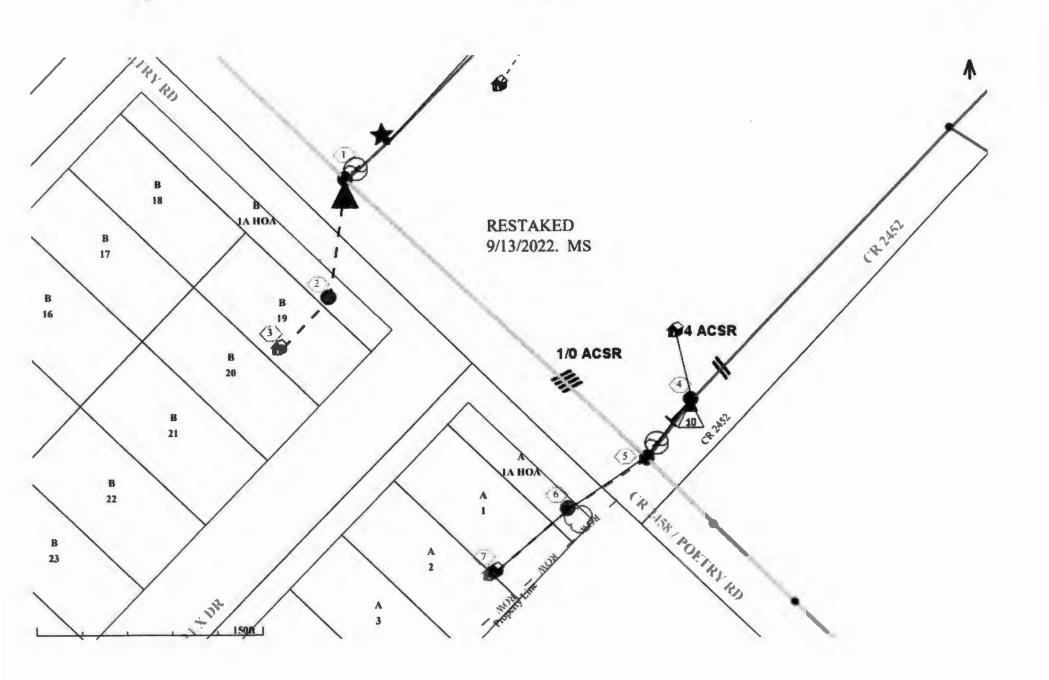

## Greetings:

Farmers Electric Cooperative, Inc. is requesting permission to construct electrical power distribution facilities which will cross County Road <u>2458/Poetry RD</u> which is located 313' of North West of County Road 2452 in Hunt County, Texas.

Site location map and construction sketches are enclosed. The construction sketch details the proposed work. All road crossings will have a minimum vertical clearance of 22 feet.

If you have any questions, please contact me at any time.