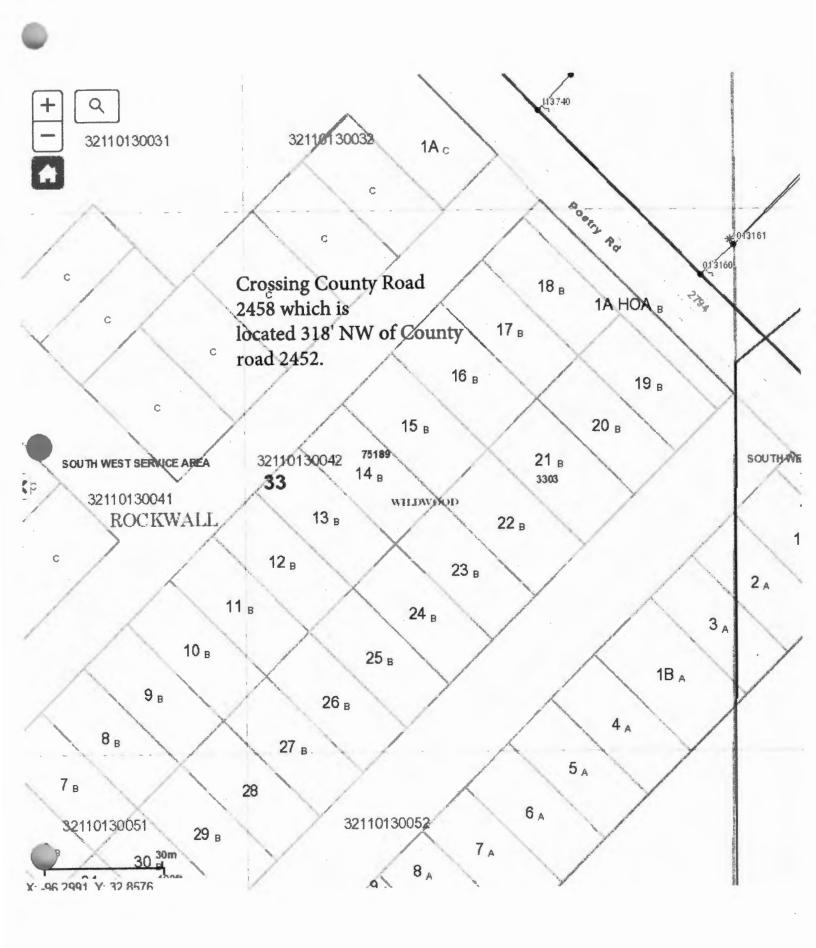

## Greetings:

Farmers Electric Cooperative, Inc. is requesting permission to construct electrical power distribution facilities which will cross County Road <u>2458/Poetry RD</u> which is located 313' of North West of County Road 2452 in Hunt County, Texas.

Site location map and construction sketches are enclosed. The construction sketch details the proposed work. All road crossings will have a minimum vertical clearance of 22 feet.

If you have any questions, please contact me at any time.